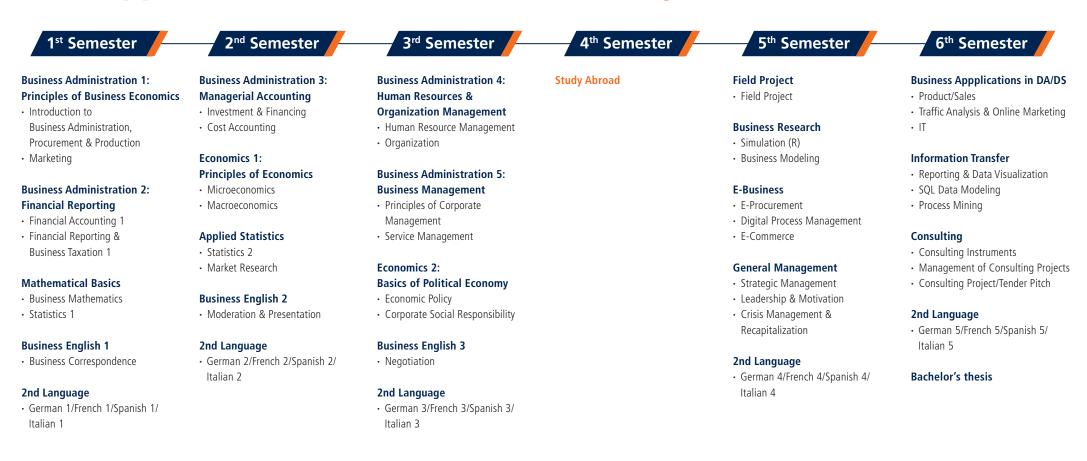

# **B.Sc. Applied Data Science & Business Analytics**

# vtics ISM INTERNATIONAL SCHOOL OF MANAGEMENT



### Specialization modules

#### **Core Competencies**

- Introduction to Applied Data Science & Business Analytics
- Scientific Methods
- Calculation Software
- Rhetoric
- Project Management

### Programming/Tools

- Introduction to Programming
- (R/Python) • SPSS

## Specialization modules

#### Analytics & Dynamics

- Predictions in Time
- Introduction to Panel Analytics

#### Applied Data Science 1

- Inferential Methods
- Multivariate Methods

# Market Analytics Applied B2C Analytics

Applied B2B Analytics

**Specialization modules** 

#### Applied Data Science 2

- Introduction to Big Data
- Regression Models

# » Please note:

German language courses are integrated into your studies if you do not have a B2 level. Otherwise you can choose between French, Spanish and Italian.